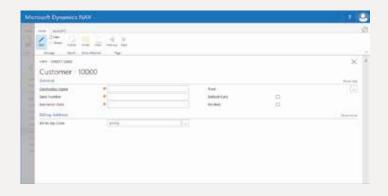

### HOW TO BUY?

NAV-X Credit Card can be downloaded directly from Microsoft AppSource.

Enter new credit cards easily. Once entered, the credit card information is tokenized and securily stored on the gateway