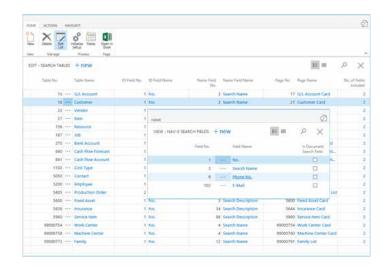

Installation and setup for Search is EASY! You can define the tables and fields that you want to include in the search through one setup page. After initializing the setup, additional fields and tables can be added.